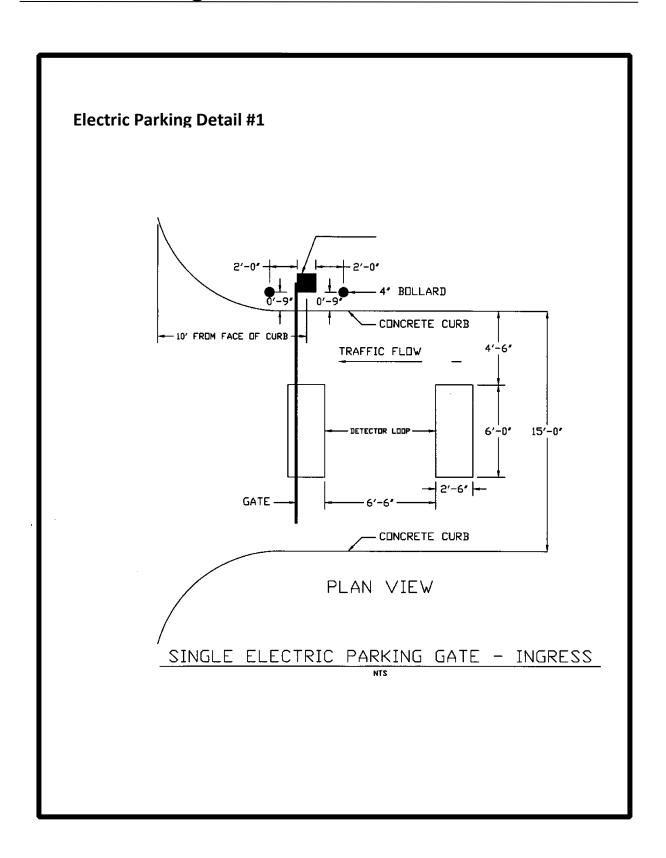

## **General Requirements:**

Site standards have been established for the following items:

- Electric Parking Gates:
  - Single gate (out)
  - Double Gate (in/out)

Material: Steel housed bases, wooden arms, a programmable control

unit and detector loops.

Manufacturer: AMANO AGP 1700

Coordinate with Campus Parking

Related Details: Refer to detail numbers 1 and 2.