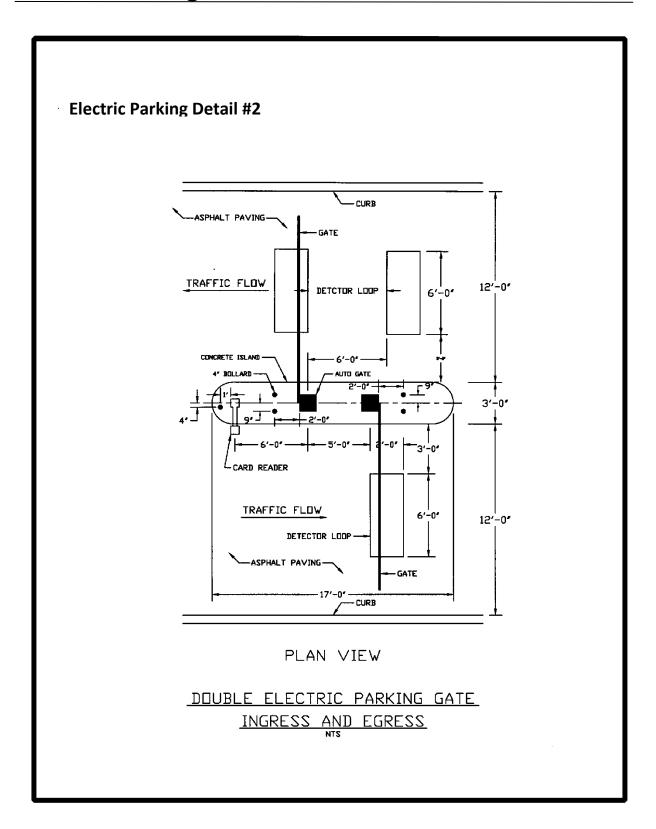

## **General Requirements:**

Site standards have been established for the following items:

- Electric Parking Gates:
  - Single gate (out)
  - Double Gate (in/out)

Material: Steel housed bases, wooden arms, a programmable control

unit and detector loops.

Manufacturer: AMANO AGP 1700

Coordinate with Campus Parking

Related Details: Refer to detail numbers 1 and 2.